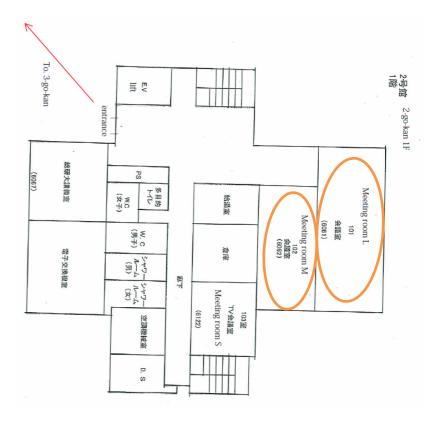

## Parallel session on July 4th

| Meeting          | Place                    |
|------------------|--------------------------|
| IR/PXD/SVD joint | 3gokan 1F seminar hall   |
| SVD              | 3gokan 1F seminar hall   |
| PXD              | 2gokan 1F meeting room M |
| PID              | 3gokan 1F meeting room   |
| TRG/DAQ          | 2gokan 1F meeting room L |
| ECL              | 3gokan 325               |
| KLM?             | 3gokan 222               |
| CDC?             | 3gokan 216               |
|                  |                          |
|                  |                          |