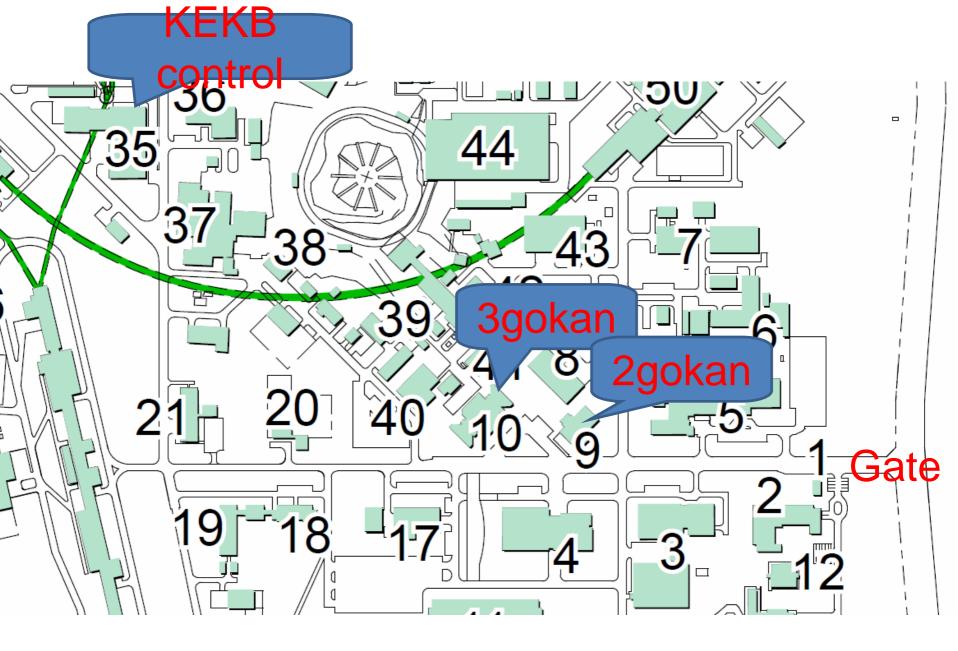

## Parallel session on July 4th

| Meeting          | Place                    |
|------------------|--------------------------|
| IR/PXD/SVD joint | 3gokan 1F seminar hall   |
| SVD              | 3gokan 1F seminar hall   |
| PXD              | 2gokan 1F meeting room M |
| PID              | 3gokan 1F meeting room   |
| TRG/DAQ          | 2gokan 1F meeting room L |
| ECL              | 3gokan 325               |
| KLM?             | 3gokan 222               |
| CDC?             | 3gokan 216               |
|                  |                          |
|                  |                          |