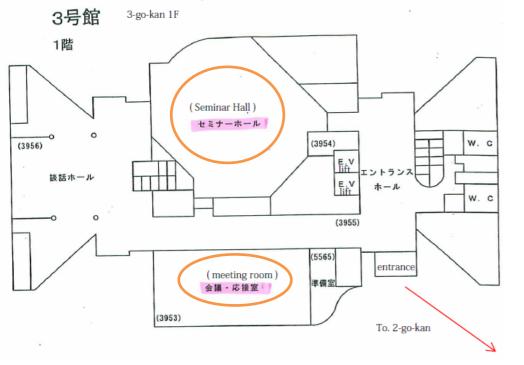

## Parallel session on July 4th

| Meeting          | Place                    |
|------------------|--------------------------|
| IR/PXD/SVD joint | 3gokan 1F seminar hall   |
| SVD              | 3gokan 1F seminar hall   |
| PXD              | 2gokan 1F meeting room M |
| PID              | 3gokan 1F meeting room   |
| TRG/DAQ          | 2gokan 1F meeting room L |
| ECL              | 3gokan 325               |
| KLM?             | 3gokan 222               |
| CDC?             | 3gokan 216               |
|                  |                          |
|                  |                          |